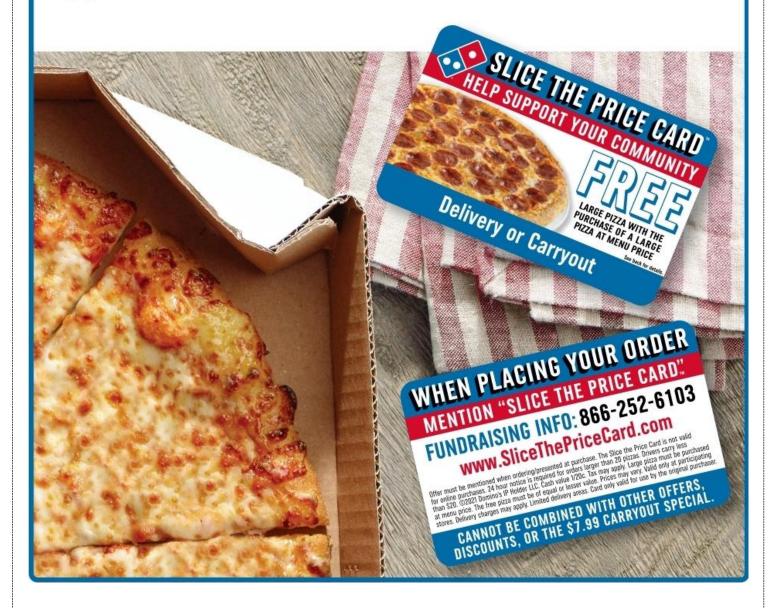

We start January off with our Domino's Slice the Price Fundraiser. Flyers were sent home last week & can also be found on here & our website. Hille students can pick up flyers in the front office. We highly recommend ordering cards online because the cards get sent directly to you or your family faster (usually about 5 days) as compared to taking up to a couple of weeks after we send it in on Jan. 24th. Cards are \$20 (we get 50% of that donated back to our PTA). With the card, you can purchase a large pizza & get a large pizza for free. There is no limit to how many you can order & cards are good until Dec. 31, 2024. It's also nice for a big party, like Super Bowl or a birthday party. Parents, this is important.....don't forget to register your child online so you can create a personal link to share with family & friends & your child can pick their prize (note if a prize is not picked then a default prize will be chosen). Register: http://stpcards.com/41391r. Once your profile is set up, then you can buy cards on this link http://stpcards.com/41391. Domino's has expanded their Participating

locations so click here to see what new areas covered: <a href="https://slicethepricecard.com/map">https://slicethepricecard.com/map</a>. Some families may want to support the PTA but don't want a card, you can always donate a card to our PTA. What that means is that our PTA will receive a card. With that, we will add the card to our raffle prizes for Family Fun Night or Summer Bash. Please reach out to <a href="pta-events@d142.org">pta-events@d142.org</a> if you have any questions. If you do the actual forms, those are due January 24th. You can send cash or check (made payable to Forest Ridge PTA) to school on or before the 24th.

# SLICE THE PRICE OF PIZZA® HELP SUPPORT YOUR COMMUNITY

# DEAR FRIENDS:

This year we are selling Slice the Price Cards from Domino's to raise needed funds. These cards are a great value for anyone who **LOVES PIZZA!** 

With the Domino's Slice the Price Card, you will receive a **FREE LARGE PIZZA** with the purchase of a large pizza at regular menu price! If you use the card just one time, it pays for itself!