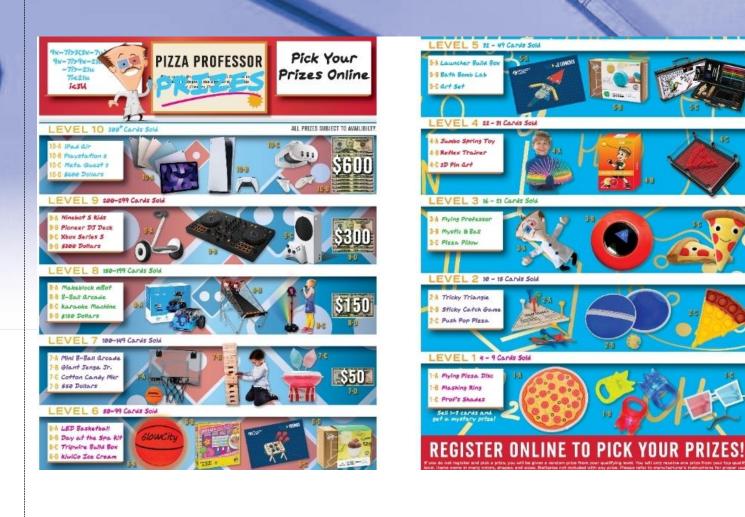

| LEVELS                       | CARDS SOLD                               | LEVELS           | CARDS SOLD                                 | LEVELS | CARDS SOLD                                   | PRIZES |
|------------------------------|------------------------------------------|------------------|--------------------------------------------|--------|----------------------------------------------|--------|
| Mystery Prize 1 —— 2 —— 3 —— | → 01-03<br>→ 04-09<br>→ 10-15<br>→ 16-21 | 4<br>5<br>6<br>7 | → 22-31<br>→ 32-49<br>→ 50-99<br>→ 100-149 |        | → 150-199<br>→ 200-299<br>→ 300 <sup>+</sup> |        |