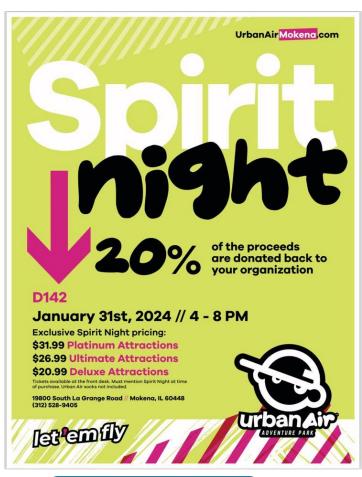

Something new & fun that we're offering this year is a Spirit Night at **Urban Air in Mokena** on Wed., Jan.  $31^{\rm st}$  from 4pm-8pm. This is a ½ day of school so it'll be something fun to do with the kids at night. All you need to do is show them the flyer or mention the PTA when paying & they will donate 20% back to us.