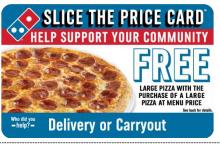

We start January off with our Domino's Slice the Price Fundraiser. Flyers were sent home last week & can also be found on here & our website. Hille students can pick up flyers in the front office. We highly recommend ordering cards online because the cards get sent directly to you or your family faster (usually about 5 days) as compared to taking up to a couple of weeks after we send it in on Jan. 24th. Cards are \$20 (we get 50% of that donated back to our PTA). With the card, you can purchase a large pizza & get a large pizza for free. There is no limit to how many you can order & cards are good until Dec. 31, 2024. It's also nice for a big party, like Super Bowl or a birthday party. Parents, this is important.....don't forget to register your child online so you can create a personal link to share with family & friends & your child can pick their prize (note if a prize is not picked then a default prize will be chosen). Register: http://stpcards.com/41391r. Once your profile is set up, then you can buy cards on this link http://stpcards.com/41391. Domino's has expanded their Participating

# SLICE THE PRICE OF PIZZA® HELP SUPPORT YOUR COMMUNITY

# DEAR FRIENDS:

This year we are selling Slice the Price Cards from Domino's to raise needed funds. These cards are a great value for anyone who **LOVES PIZZA!** 

With the Domino's Slice the Price Card, you will receive a **FREE LARGE PIZZA** with the purchase of a large pizza at regular menu price! If you use the card just one time, it pays for itself!